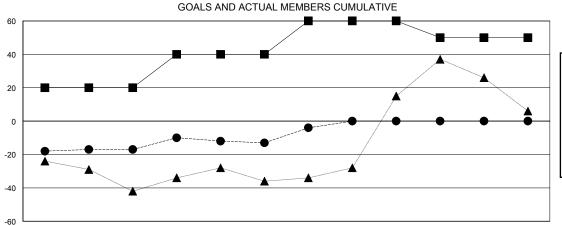

## GOALS AND ACTUAL NEW CLUBS CUMULATIVE

DEC

JAN

FEB

MAR

APR

| - ■ - CURRENT YEAR GOALS FOR NEW  |
|-----------------------------------|
| MEMBERS                           |
| - ● - CURRENT YEAR ACTUAL MEMBERS |
| - ▲ - LAST YEAR ACTUAL MEMBERS    |