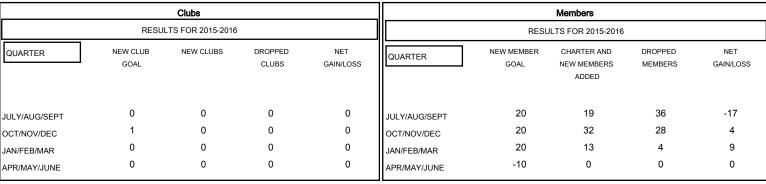

## District A 16

Results as of: 1/31/2016

## GMT: CHRIS LEWIS LOCATION ONTARIO GMT CA 2